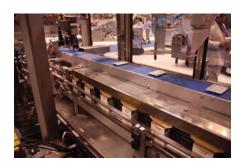

## **Vertical Cartoner Product Features**

- Configures with AB Platform
- Hand Load or Modular Infeed Options
- Tuck or Glue Options
- Main Machine Movements are Activated by Brushless Servomotors

- Maximum Rate of 100 Cartons per Minute
- Cantilever Style for Easy Cleaning, Maintenance, and Changeover
- Balcony Design Assures
   Complete Separation Between Motion and Product Handling