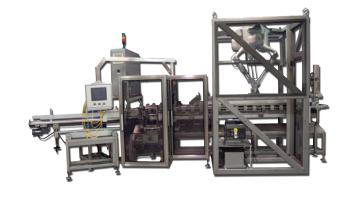

## **Vertical Cartoning System CV7.5 100CHL**

- Flip Top Style Capable Vertical Cartoning System
- Continuous or Intermittent Motion
- Hand Load or Automatic Infeed
- 15 Minute or Less Tool-Less Change-Over
- Maximum Flexibility for Multiple Applications
- Small Ergonomic Footprint

## **Vertical Cartoner Product Features**

- Configures with AB Platform
- Hand Load or Modular Infeed Options
- Tuck or Glue Options
- Main Machine Movements are Activated by Brushless Servomotors

- Maximum Rate of 100 Cartons per Minute
- Cantilever Style for Easy Cleaning, Maintenance, and Changeover
- Balcony Design Assures
   Complete Separation Between Motion and Product Handling

Integratable with Automatic Robotic Loading

**Maximum Carton Control** 

Unique Hinged Style Carton Closing Technology