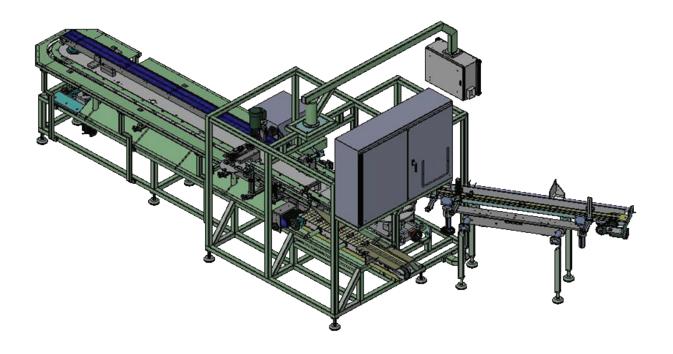

## **Vertical Cartoning System CV7.5 100CHL**

- Flip Top Style Capable Vertical Cartoning System
- Continuous or Intermittent Motion
- Hand Load or Automatic Infeed
- 15 Minute or Less Tool-Less Change-Over
- Maximum Flexibility for Multiple Applications
- Small Ergonomic Footprint

## **Vertical Cartoner Product Features**

- Configures with AB Platform
- Hand Load or Modular Infeed Options
- Tuck or Glue Options
- Main Machine Movements are Activated by Brushless Servomotors

- Maximum Rate of 100 Cartons per Minute
- Cantilever Style for Easy Cleaning, Maintenance, and Changeover
- Balcony Design Assures
   Complete Separation Between Motion and Product Handling

Integratable with Automatic Robotic Loading

**Maximum Carton Control** 

Unique Hinged Style Carton Closing Technology