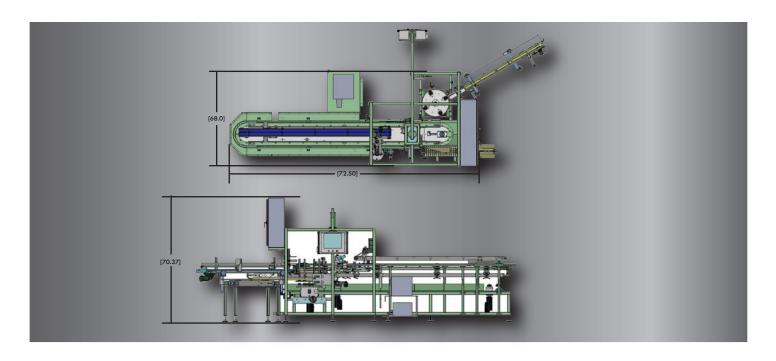

## **Vertical Cartoning System CV7.5 100CHL**

- Flip Top Style Capable Vertical Cartoning System
- Continuous or Intermittent Motion
- Hand Load or Automatic Infeed
- 15 Minute or Less Tool-Less Change-Over
- Maximum Flexibility for Multiple Applications
- Small Ergonomic Footprint

## **Vertical Cartoner Product Features**

- Configures with AB Platform
- Hand Load or Modular Infeed Options
- Tuck or Glue Options
- Main Machine Movements are Activated by Brushless Servomotors

- Maximum Rate of 100 Cartons per Minute
- Cantilever Style for Easy Cleaning, Maintenance, and Changeover
- Balcony Design Assures
   Complete Separation Between Motion and Product Handling