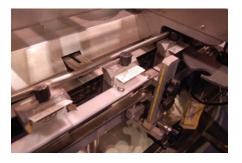

## **Vertical Cartoner Product Features**

- Configures with AB Platform
- Hand Load or Modular Infeed Options
- Tuck or Glue Options
- Main Machine Movements are Activated by Brushless Servomotors

- Maximum Rate of 100 Cartons per Minute
- Cantilever Style for Easy Cleaning, Maintenance, and Changeover
- Balcony Design Assures
   Complete Separation Between Motion and Product Handling

Integratable with Automatic Robotic Loading

**Maximum Carton Control** 

Unique Hinged Style Carton Closing Technology