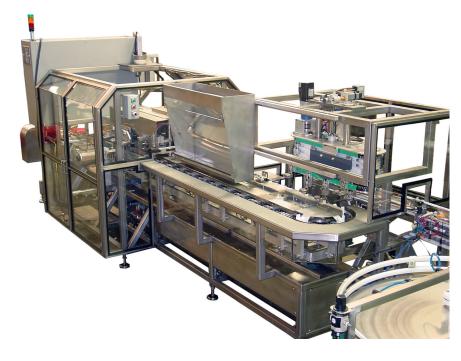

## Hand Load Vertical Cartoner

- Semi-Automatic Manual Loading
- Different Bottles Quick Changeover
- Bar code Reader for Leaflet Verification
- Phase Adjustable Carton Cell Chain

Bottle Infeed With Timing Screw

Vial, Leaflet w/ Bar code and Dropper

| CV7.5-100C AHL S        | PECIFICATIONS                                     |
|-------------------------|---------------------------------------------------|
| Rated Speed             | 100 cpm                                           |
| Machine Pitch           | 7-1/2"                                            |
| Machine Length          | 13ft                                              |
| Machine Width           | 4ft                                               |
| Aprox. Machine Weight   | 4,000 lbs                                         |
| Product Feed            | Semi Automatic And Hand Loading                   |
| Carton Placing System   | Servo Driven 2 Spindle Rotary Feeder              |
| Carton Magazine         | 6ft                                               |
| Carton Pick-Off Vacuum  | PIAB 50                                           |
| Settings                | Scales, Position Indicator                        |
| Main Drive              | 7.5hp (AC Motor)                                  |
| Zero Access Guarding    | 1/4" Lexan                                        |
| Date Coder              | Embossing                                         |
| Bottle Loading Conveyor | With Timing Screw & Servo Driven Bottle Feeder    |
| Supply Voltage          | 220V, 3Phase, 60 Hz                               |
| Control Voltage         | 24 VDC                                            |
| Air Supply              | 16 - 18 CFM@80 PSI                                |
| PLC Controller Aller    | n Bradley Control Logix With Kinetic Servo Drives |
| Operator interface      | AB Panel View 1000 Color Touch Screen             |