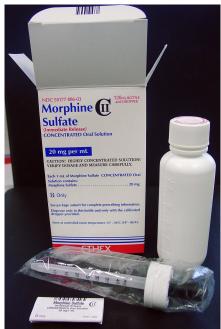

Vial, Leaflet w/ Bar code and Dropper

| CV7.5-100C AHL S        | PECIFICATIONS                                     |
|-------------------------|---------------------------------------------------|
| Rated Speed             | 100 cpm                                           |
| Machine Pitch           | 7-1/2"                                            |
| Machine Length          | 13ft                                              |
| Machine Width           | 4ft                                               |
| Aprox. Machine Weight   | 4,000 lbs                                         |
| Product Feed            | Semi Automatic And Hand Loading                   |
| Carton Placing System   | Servo Driven 2 Spindle Rotary Feeder              |
| Carton Magazine         | 6ft                                               |
| Carton Pick-Off Vacuum  | PIAB 50                                           |
| Settings                | Scales, Position Indicator                        |
| Main Drive              | 7.5hp (AC Motor)                                  |
| Zero Access Guarding    | 1/4" Lexan                                        |
| Date Coder              | Embossing                                         |
| Bottle Loading Conveyor | With Timing Screw & Servo Driven Bottle Feeder    |
| Supply Voltage          | 220V, 3Phase, 60 Hz                               |
| Control Voltage         | 24 VDC                                            |
| Air Supply              | 16 - 18 CFM@80 PSI                                |
| PLC Controller Aller    | n Bradley Control Logix With Kinetic Servo Drives |
| Operator interface      | AB Panel View 1000 Color Touch Screen             |