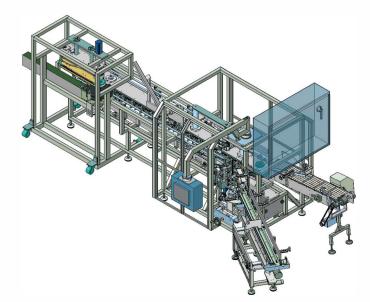

## Hand Load Vertical Cartoner

- Semi-Automatic Manual Loading
- Different Bottles Quick Changeover
- Bar code Reader for Leaflet Verification
- Phase Adjustable Carton Cell Chain

Bottle Infeed With Timing Screw

Vial, Leaflet w/ Bar code and Dropper

| CV7.5-100C AHL S        | PECIFICATIONS                                     |
|-------------------------|---------------------------------------------------|
| Rated Speed             | 100 cpm                                           |
| Machine Pitch           | 7-1/2"                                            |
| Machine Length          | 13ft                                              |
| Machine Width           | 4ft                                               |
| Aprox. Machine Weight   | 4,000 lbs                                         |
| Product Feed            | Semi Automatic And Hand Loading                   |
| Carton Placing System   | Servo Driven 2 Spindle Rotary Feeder              |
| Carton Magazine         | 6ft                                               |
| Carton Pick-Off Vacuum  | PIAB 50                                           |
| Settings                | Scales, Position Indicator                        |
| Main Drive              | 7.5hp (AC Motor)                                  |
| Zero Access Guarding    | 1/4" Lexan                                        |
| Date Coder              | Embossing                                         |
| Bottle Loading Conveyor | With Timing Screw & Servo Driven Bottle Feeder    |
| Supply Voltage          | 220V, 3Phase, 60 Hz                               |
| Control Voltage         | 24 VDC                                            |
| Air Supply              | 16 - 18 CFM@80 PSI                                |
| PLC Controller Aller    | n Bradley Control Logix With Kinetic Servo Drives |
| Operator interface      | AB Panel View 1000 Color Touch Screen             |

Bottle preaccumulation

Barcode Reader For Leaflet Verificartion

Phase Adjustable Carton Cell Chain