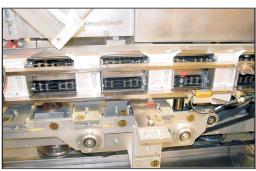

## Hand Load Vertical Cartoner

- Semi-Automatic Manual Loading
- Different Bottles Quick Changeover
- Bar code Reader for Leaflet Verification
- Phase Adjustable Carton Cell Chain

Bottle Infeed With Timing Screw

Vial, Leaflet w/ Bar code and Dropper

| CV7.5-100C AHL S        | PECIFICATIONS                                     |
|-------------------------|---------------------------------------------------|
| Rated Speed             | 100 cpm                                           |
| Machine Pitch           | 7-1/2"                                            |
| Machine Length          | 13ft                                              |
| Machine Width           | 4ft                                               |
| Aprox. Machine Weight   | 4,000 lbs                                         |
| Product Feed            | Semi Automatic And Hand Loading                   |
| Carton Placing System   | Servo Driven 2 Spindle Rotary Feeder              |
| Carton Magazine         | 6ft                                               |
| Carton Pick-Off Vacuum  | PIAB 50                                           |
| Settings                | Scales, Position Indicator                        |
| Main Drive              | 7.5hp (AC Motor)                                  |
| Zero Access Guarding    | 1/4" Lexan                                        |
| Date Coder              | Embossing                                         |
| Bottle Loading Conveyor | With Timing Screw & Servo Driven Bottle Feeder    |
| Supply Voltage          | 220V, 3Phase, 60 Hz                               |
| Control Voltage         | 24 VDC                                            |
| Air Supply              | 16 - 18 CFM@80 PSI                                |
| PLC Controller Aller    | n Bradley Control Logix With Kinetic Servo Drives |
| Operator interface      | AB Panel View 1000 Color Touch Screen             |