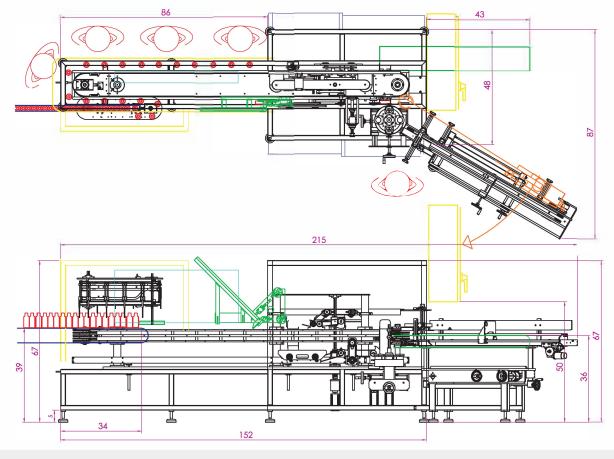

Vial, Leaflet w/ Bar code and Dropper

| CV7.5-100C AHL S        | PECIFICATIONS                                     |
|-------------------------|---------------------------------------------------|
| Rated Speed             | 100 cpm                                           |
| Machine Pitch           | 7-1/2"                                            |
| Machine Length          | 13ft                                              |
| Machine Width           | 4ft                                               |
| Aprox. Machine Weight   | 4,000 lbs                                         |
| Product Feed            | Semi Automatic And Hand Loading                   |
| Carton Placing System   | Servo Driven 2 Spindle Rotary Feeder              |
| Carton Magazine         | 6ft                                               |
| Carton Pick-Off Vacuum  | PIAB 50                                           |
| Settings                | Scales, Position Indicator                        |
| Main Drive              | 7.5hp (AC Motor)                                  |
| Zero Access Guarding    | 1/4" Lexan                                        |
| Date Coder              | Embossing                                         |
| Bottle Loading Conveyor | With Timing Screw & Servo Driven Bottle Feeder    |
| Supply Voltage          | 220V, 3Phase, 60 Hz                               |
| Control Voltage         | 24 VDC                                            |
| Air Supply              | 16 - 18 CFM@80 PSI                                |
| PLC Controller Aller    | n Bradley Control Logix With Kinetic Servo Drives |
| Operator interface      | AB Panel View 1000 Color Touch Screen             |