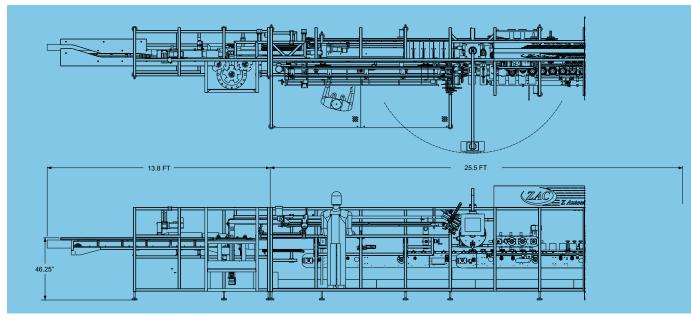

Speeds up to 300 Cartons or Sleeves Per Minute

SPECIFICATIONS

| Rated Speed                          | 300 c/min                                |
|--------------------------------------|------------------------------------------|
| Machine Pitch                        | 7.5″                                     |
| Machine Length                       | 25.5 ft                                  |
| Machine Width                        | 6.2 ft                                   |
| Product Feed                         | Timing Screw                             |
| Main Drive                           | Servo Driven                             |
| Carton/Sleeve Feed                   | 4 Spindle Rotary Feeder                  |
| Carton/Sleeve Magazine               | 10'                                      |
| Min Max. Carton/Sleeve Length        | 4.44" - 7.34"                            |
| Min Max. Carton/Sleeve Height        | 1.25" - 1.53"                            |
| Min Max. Case Depth                  | 4.63" - 6.44"                            |
| Carton/Sleeve Feed                   | 4 Spindle Rotary Feeder                  |
| Product and Carton/Sleeve Changeover | Recipe-driven, Tool-less                 |
| Loader                               | No Product / No Sleeve Feature           |
| Zero Access Guarding                 | 1/4" Lexan                               |
| Glue System                          | Nordson Pro Blue 7 (Gun Hot Melt System) |
| Air Supply                           | 80 PSI @ 18 CFM                          |
| PLC Controller                       | Generation III Servo Drives              |
| Operator Interface                   | 10" COLOR HMI                            |