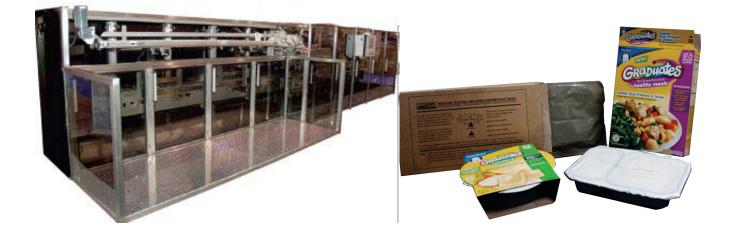

## High Speed Sleever SL7.5 300C

- High Speed Horizontal Cartoning / Sleeving Machine
- Expert Product Orienting and Handling
- Patented Dynamic Product
  Bucket Cell Chain
- Extended Length Carton / Sleeve Magazine Featuring Easy Load and Ergonomic Design

Speeds up to 300 Cartons or Sleeves Per Minute

SPECIFICATIONS

| Rated Speed                          | 300 c/min                                |
|--------------------------------------|------------------------------------------|
| Machine Pitch                        | 7.5″                                     |
| Machine Length                       | 25.5 ft                                  |
| Machine Width                        | 6.2 ft                                   |
| Product Feed                         | Timing Screw                             |
| Main Drive                           | Servo Driven                             |
| Carton/Sleeve Feed                   | 4 Spindle Rotary Feeder                  |
| Carton/Sleeve Magazine               | 10'                                      |
| Min Max. Carton/Sleeve Length        | 4.44" - 7.34"                            |
| Min Max. Carton/Sleeve Height        | 1.25" - 1.53"                            |
| Min Max. Case Depth                  | 4.63" - 6.44"                            |
| Carton/Sleeve Feed                   | 4 Spindle Rotary Feeder                  |
| Product and Carton/Sleeve Changeover | Recipe-driven, Tool-less                 |
| Loader                               | No Product / No Sleeve Feature           |
| Zero Access Guarding                 | 1/4" Lexan                               |
| Glue System                          | Nordson Pro Blue 7 (Gun Hot Melt System) |
| Air Supply                           | 80 PSI @ 18 CFM                          |
| PLC Controller                       | Generation III Servo Drives              |
| Operator Interface                   | 10" COLOR HMI                            |