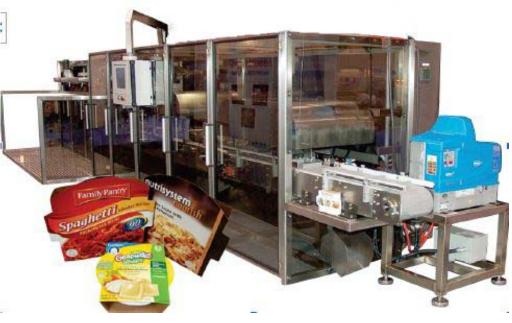

## High Speed Sleever SL7.5 300C

- High Speed Horizontal Cartoning / Sleeving Machine
- Expert Product Orienting and Handling
- Patented Dynamic Product
  Bucket Cell Chain
- Extended Length Carton / Sleeve Magazine Featuring Easy Load and Ergonomic Design

Speeds up to 300 Cartons or Sleeves Per Minute

SPECIFICATIONS

| Rated Speed                          | 300 c/min                                |
|--------------------------------------|------------------------------------------|
| Machine Pitch                        | 7.5″                                     |
| Machine Length                       | 25.5 ft                                  |
| Machine Width                        | 6.2 ft                                   |
| Product Feed                         | Timing Screw                             |
| Main Drive                           | Servo Driven                             |
| Carton/Sleeve Feed                   | 4 Spindle Rotary Feeder                  |
| Carton/Sleeve Magazine               | 10'                                      |
| Min Max. Carton/Sleeve Length        | 4.44" - 7.34"                            |
| Min Max. Carton/Sleeve Height        | 1.25" - 1.53"                            |
| Min Max. Case Depth                  | 4.63" - 6.44"                            |
| Carton/Sleeve Feed                   | 4 Spindle Rotary Feeder                  |
| Product and Carton/Sleeve Changeover | Recipe-driven, Tool-less                 |
| Loader                               | No Product / No Sleeve Feature           |
| Zero Access Guarding                 | 1/4" Lexan                               |
| Glue System                          | Nordson Pro Blue 7 (Gun Hot Melt System) |
| Air Supply                           | 80 PSI @ 18 CFM                          |
| PLC Controller                       | Generation III Servo Drives              |
| Operator Interface                   | 10" COLOR HMI                            |