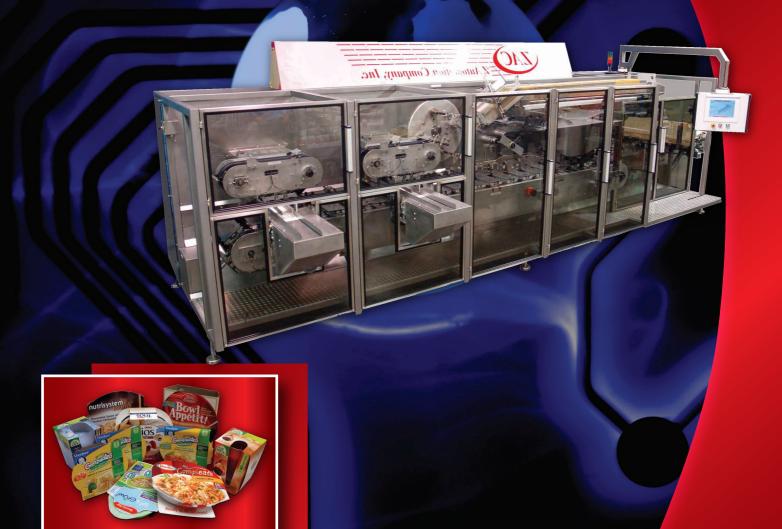

## **Typical Applications**

- **End-Load Sleeves**
- **Retort Trays**
- **Ready Made Entrees**
- **Frozen Foods**

HORIZONTAL SLEEVING SYSTEM

MODEL SL. 5.1500

## HORIZONTAL SLEEVING SYSTEM

## Model SL7.5 150C

## HORIZONTAL SLEEVER PRODUCT FEATURES

- Configures with AB, ELAU, or Bosch Automation Platforms
- Integrated Single or Double Infeeds
- Tuck or Glue Options
- Main Machine Movements are Activated by Brushless Servomotors

- Maximum Rate of 150 Sleeves per Minute
- Cantilever Style for Easy Cleaning,
   Maintenance, and Changeover
- Positive Sleeve Handling and Product Handling Technology

Single or Double Infeed System

Repeatable Sleeve Setup