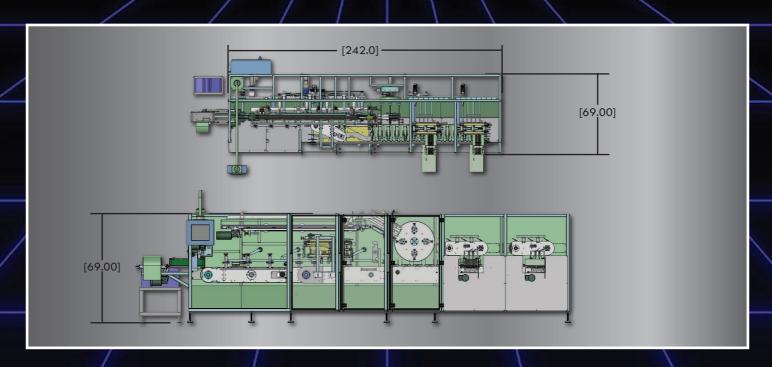

f Product
- **Maximum Flexibility for Multiple Applications**



## **Typical Applications**

- **End-Load Sleeves**
- **Retort Trays**
- **Ready Made Entrees**
- **Frozen Foods**

HORIZONTAL SLEEVING SYSTEM

MODEL SL. 5.1500



## HORIZONTAL SLEEVING SYSTEM

## Model SL7.5 150C

## HORIZONTAL SLEEVER PRODUCT FEATURES

- Configures with AB, ELAU, or Bosch Automation Platforms
- Integrated Single or Double Infeeds
- Tuck or Glue Options
- Main Machine Movements are Activated by Brushless Servomotors

- Maximum Rate of 150 Sleeves per Minute
- Cantilever Style for Easy Cleaning,
   Maintenance, and Changeover
- Positive Sleeve Handling and Product Handling Technology



Single or Double Infeed System

Repeatable Sleeve Setup

ZAC Patented Dynamic Product
Buckets for Maximum Product Control