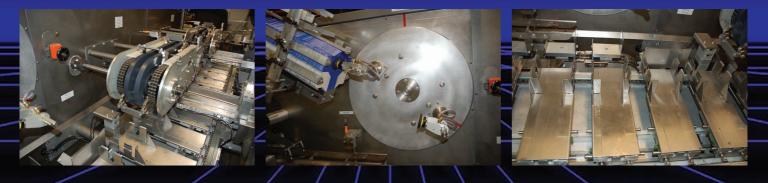

nuous Motion**
- **Multiple Stacking Capability**
- 15 Minute or Less Tool-Less Change-Over
- No Barrel Loading, No Pushing of Product
- **Maximum Flexibility for Multiple Applications**



## **Typical Applications**

- **End-Load Sleeves**
- **Retort Trays**
- **Ready Made Entrees**
- **Frozen Foods**

HORIZONTAL SLEEVING SYSTEM

MODEL SL. 5.1500



## HORIZONTAL SLEEVING SYSTEM

## Model SL7.5 150C

## HORIZONTAL SLEEVER PRODUCT FEATURES

- Configures with AB, ELAU, or Bosch Automation Platforms
- Integrated Single or Double Infeeds
- Tuck or Glue Options
- Main Machine Movements are Activated by Brushless Servomotors

- Maximum Rate of 150 Sleeves per Minute
- Cantilever Style for Easy Cleaning,
   Maintenance, and Changeover
- Positive Sleeve Handling and Product Handling Technology



Single or Double Infeed System

Repeatable Sleeve Setup

ZAC Patented Dynamic Product
Buckets for Maximum Product Control